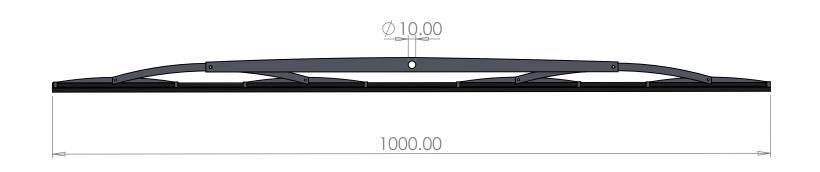

UNLESS OTHERWISE SPECIFIED:
DIMENSIONS ARE IN MILLIMETERS
SURFACE FINISH:
TOLERANCES:
LINEAR:
ANGULAR:

| DEBURR AND<br>BREAK SHARP<br>EDGES |        | NAME    | SIGNATURE | DATE  |  | TITLE: |
|------------------------------------|--------|---------|-----------|-------|--|--------|
|                                    | DRAWN  | T.SHORT |           | 04/18 |  |        |
|                                    | CHK'D  | N.GOULD |           | 04/18 |  |        |
|                                    | APPV'D |         |           |       |  |        |
|                                    |        |         |           |       |  |        |

1000 BLADE

| LINEAR:              | WI | INDOW WIPER |     | CHK'D  | N.GOULD | 04/18     |         |         | 1000 BLADE |              |  |
|----------------------|----|-------------|-----|--------|---------|-----------|---------|---------|------------|--------------|--|
| ANGULAR:             |    |             |     | APPV'D |         |           |         |         |            |              |  |
| DO NOT SCALE DRAWING |    | REVISION    |     | MFG    |         |           |         |         |            |              |  |
|                      |    |             | Q.A |        |         | MATERIAL: | :       | DWG NO. |            | A 4          |  |
|                      |    |             |     |        |         |           |         | DWB001  |            | A4           |  |
|                      |    |             |     |        |         |           |         |         |            |              |  |
|                      |    |             |     |        |         |           | WEIGHT: |         | SCALE:     | SHEET 1 OF 1 |  |
|                      |    |             |     |        |         |           |         |         |            |              |  |
|                      |    |             |     |        |         |           |         |         |            |              |  |