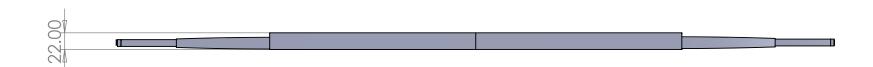

UNLESS OTHERWISE SPECIFIED:
DIMENSIONS ARE IN MILLIMETERS
SURFACE FINISH:
TOLERANCES:
LINEAR:
ANGULAR:

| DEBURR AND<br>BREAK SHARP<br>EDGES |        | NAME    | SIGNATURE | DATE  |  | TITLE: |
|------------------------------------|--------|---------|-----------|-------|--|--------|
|                                    | DRAWN  | T.SHORT |           | 04/18 |  |        |
|                                    | CHK'D  | N.GOULD |           | 04/18 |  |        |
|                                    | APPV'D |         |           |       |  |        |
|                                    |        |         |           |       |  |        |

1000 BLADE

| LINEAR:              | WI | INDOW WIPER |     | CHK'D  | N.GOULD | 04/18     |         |         | 1000 BLADE |              |  |
|----------------------|----|-------------|-----|--------|---------|-----------|---------|---------|------------|--------------|--|
| ANGULAR:             |    |             |     | APPV'D |         |           |         |         |            |              |  |
| DO NOT SCALE DRAWING |    | REVISION    |     | MFG    |         |           |         |         |            |              |  |
|                      |    |             | Q.A |        |         | MATERIAL: | :       | DWG NO. |            | A 4          |  |
|                      |    |             |     |        |         |           |         | DWB001  |            | A4           |  |
|                      |    |             |     |        |         |           |         |         |            |              |  |
|                      |    |             |     |        |         |           | WEIGHT: |         | SCALE:     | SHEET 1 OF 1 |  |
|                      |    |             |     |        |         |           |         |         |            |              |  |
|                      |    |             |     |        |         |           |         |         |            |              |  |